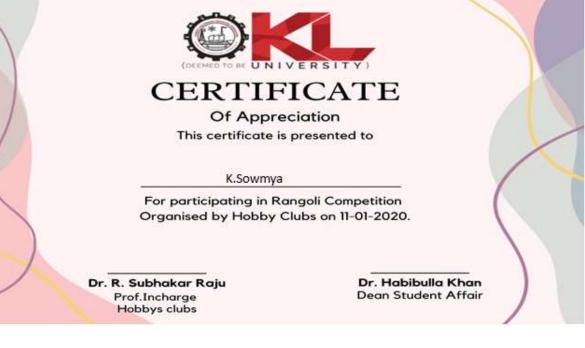

Model Certificate :

Event Photos:-

| S.No | ID. No       | Name of the Student | Branch | Year            | Signature  |
|------|--------------|---------------------|--------|-----------------|------------|
| 1    | 170030300    | D.Hanasa            | CSE    | 3ord            | Ranasa     |
| 2    | 1800 10061   | r. Pakerh           | BT     | and             | fut        |
| 3    | 120040398    | Kinahesh            | ECE    | 370             | mahosh     |
| 4    | 1800 10073   | P. conjecto un Redy | BT     | 2 nd            | lerifint   |
| 5    | 180010028    | M. Sushmitha        | BT     | 2nd             | M. Sushmit |
| 6    | 1200 500 WS  | J. Suyana           | ELSE   | 380             | Sayan      |
| 7    | 170050139    | E- Tarm             | EUE    | 322             | a          |
| 8    | 160070211    | Mesairagy           | mech   | yth             | sairagy    |
| 9    | 170050007    | A-Bharrya           | ECSE   | gra             | Bha.       |
| 10   | 170030587    | 12. Potronta        | COF    | m               | to         |
| 11   | 160030906    | J. Hanigh           | CSE    | Ciph            | Hant       |
| 12   | 160030267    | Ch. Jodja           | CJE    | yn              | fue        |
| 13   | 170000117    | p. sindu            | FCSE   | 300             | Singly     |
| 14   | 180010011    | k. Swatha           | BIT    | 2 <sup>hd</sup> | fight      |
| 15   | 170050106    | A. ditika           | ECSE   | 2 nd            | Asitika    |
| 16   | 170040769    | S-DEEPIKA           | ECE    | 319             | Deep       |
| 17   | 160030820    | M'Sree Rasya        | CSE    | 466             | m. Ely     |
| 18   | LA008[110    | v. fravallika       | ext    | gra             | A          |
| 19   | 180010017.   | N. SIBIN            | BI     | 2nd             | Sup        |
| 20   | 1700 40 590  | N-Jai Sankas        | ECE    | 3               | Julion     |
| 21   | 161030600    | Ko Sushma           | CSE    | 4th             | DSUSHAN    |
| 22   | 160040148    | ch. Meghna          | FCE    | 4th             | Meif       |
| 23   | 18000007     | J. Sou feja         | BT     | 2 nd            | Sr         |
| 24   | 160040975    | Y.Thannai           | ece    | ytt             | than.      |
| 25   | 16004089r    | T-Venkatawreddy     | ECE    | 4th             | 1-V.5.P    |
| 26   | 1800 50008   | K. Roshan Kumo      | Ecst   | 2 hol           | Rolla      |
| 27   | 16000 70 352 | Subbarao            | MECH   | GM              | Sullara    |
| 28   | 160040669    | P. Suce guptha      | ECE    | um              | -          |
| २०   | 160040081    | B-Batosh            | FCE    | you             | Sahin      |