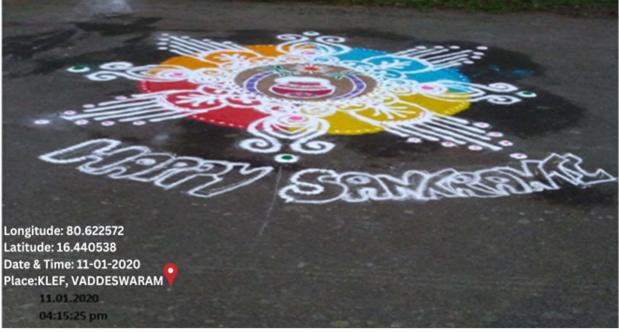

# Report on Rongoli Competitions by Hobby Clubs, KLEF

In view of the sankranthi festival the students of K L E F have participated in Rangoli competitions, every department students have participated to make the Rangoli, the girl's students from all the branches have also shown their talents in rongoli by depicting the tradition by using numerous colors. As a part & parcel of the festival fire was lit as a mark of festival starting. Dean - Student Affairs Dr.Habibulla Khan, Associate Dean (Extension Activities) Dr.K.Ravindranath appreciated and given prizes to the participated students.