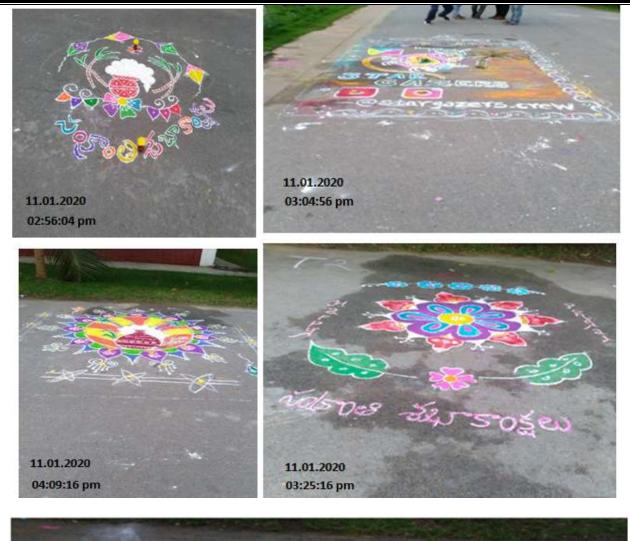

# Report on Rongoli Competitions by Hobby Clubs, KLEF

In view of the sankranthi festival the students of K L E F have participated in Rangoli competitions, every department students have participated to make the Rangoli, the girl's students from all the branches have also shown their talents in rongoli by depicting the tradition by using numerous colors. As a part & parcel of the festival fire was lit as a mark of festival starting. Dean - Student Affairs Dr.Habibulla Khan, Associate Dean (Extension Activities) Dr.K.Ravindranath appreciated and given prizes to the participated students.